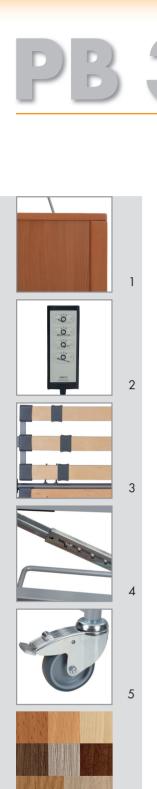

In the picture: PB 331 bed, standard design in beech. Accessories: cabinet Rubens 9 beech and the coat rack.

- 1. Built-in actuators for bed lifting
- 2. Handset with lockable individual functions
- 3. Mattress support platform with firmness adjustment
- 4. Knee section adjustment
- 5. Brake castors
- 6. The colour choices