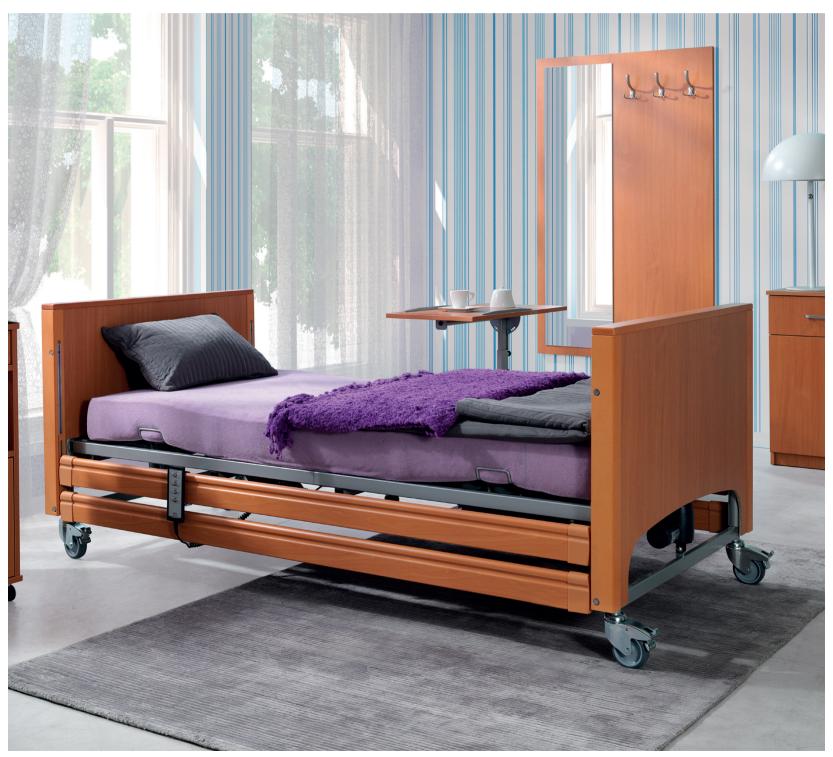

In the picture: PB 331 bed, standard design in beech. Accessories: cabinet Rubens 9 beech and the coat rack.

- 1. Built-in actuators for bed lifting
- 2. Handset with lockable individual functions
- 3. Mattress support platform with firmness adjustment
- 4. Knee section adjustment
- 5. Brake castors
- 6. The colour choices