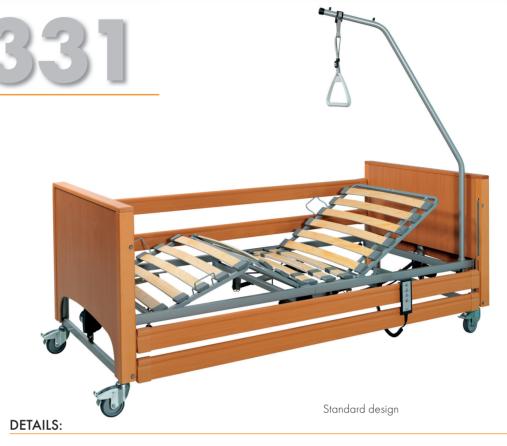

## PB 331

The PB 331 bed is the most popular bed model in the Elbur offer. Homely character, practical functions, and proven solutions make it a popular choice for use in long-term care facilities and in the home environment. Due to the possibility of color matching, it blends harmoniously into any environment.

In the picture: PB 331 bed, standard design in beech. Accessories: cabinet Rubens 9 beech and the coat rack.

- 1. Built-in actuators for bed lifting
- 2. Handset with lockable individual functions
- 3. Mattress support platform with firmness adjustment
- 4. Knee section adjustment
- 5. Brake castors
- 6. The colour choices