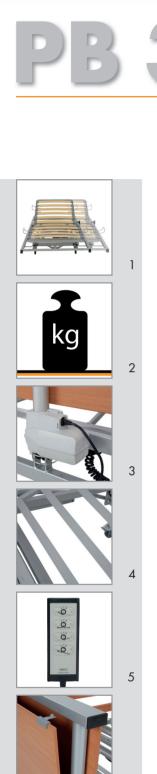

### **DETAILS:**

- 1. Mattress support platform width 100 and 120 cm 4. Sturdy, hygienic matteress support platform
- 2. Maximum safe working load 250 kg
- 3. Latest actuator technology of bed lifting
- 5. Handset with lockable individual functions
- 6. Main lifting actuator cover (option)