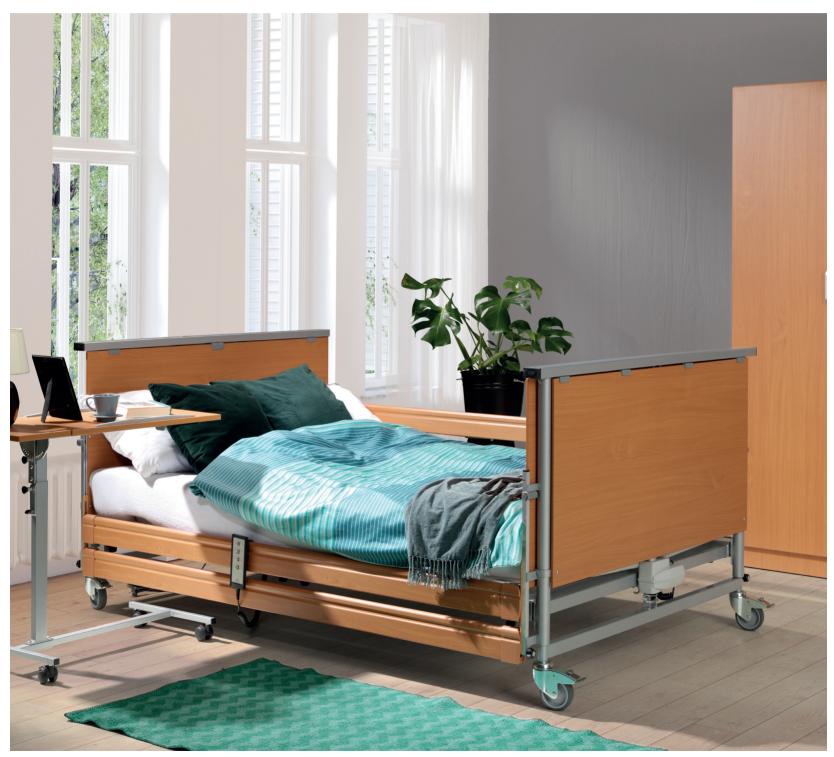

In the picture: PB 340 bed, dimensions 120×200cm, front beech. Accessories: table Rubens 9 beech.