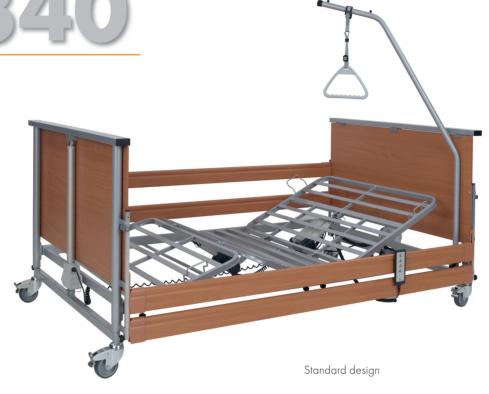

# PB 340

A unique proposal among beds, designed for the comfort and safety of users with increased body weight. Reinforced structure, wider mattress support platform and heavy duty actuator allow this bed to be used by users weighing up to 215 kg. Due to its special technical parameters, the PB 340 bed is specially designed for bariatric patients.

In the picture: PB 340 bed, dimensions 120×200cm, front beech. Accessories: table Rubens 9 beech.