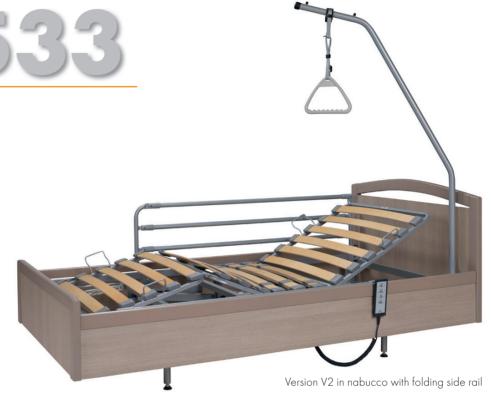

In the picture: wooden cover PB 533 nabucco, with the PB521 adjustable insert with round bed bases and upholstered fronts. Accessories: bedside lamp.

### **DETAILS:**

- 1. Beech decorative surrounds
- 2. Option to add folding side rails
- 3. Various dimensions of mattress support platform
- 4. Handset with lockable individual functions
- 5. Upholstered fronts (option)
- 6. Hidden feet (option)