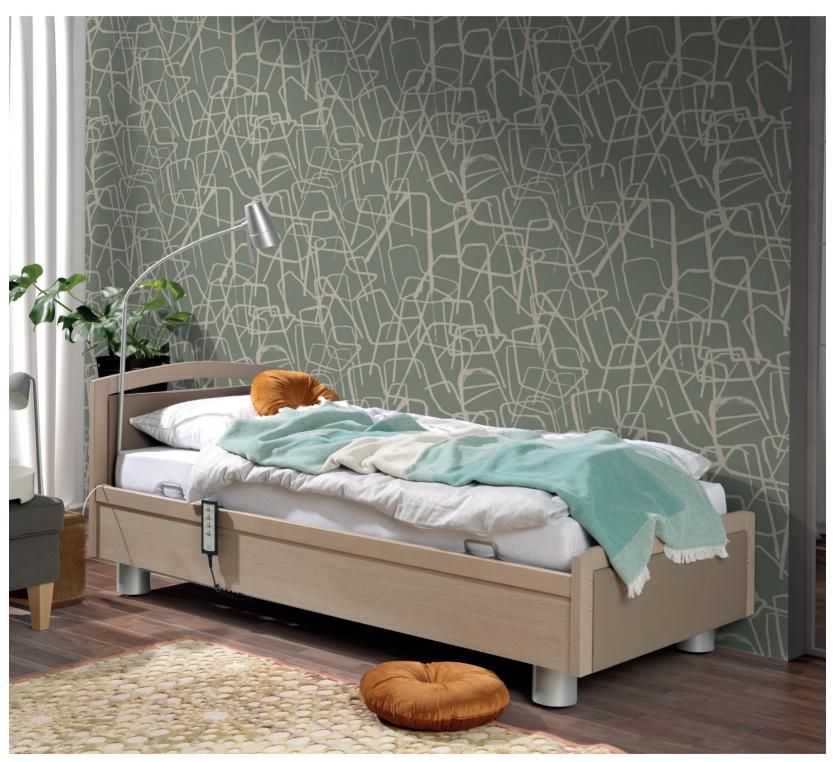

# PB 533

The high-quality wooden cover PB 533 available in several colors combined with a static mattress platform the PB 533 create a coherent appearance and gives a homelike character to the bed while maintains its key functions. The possibility of configuring additional equipment such as e.g. folding side rails makes this model very popular among individual customers and nursing homes.

In the picture: wooden cover PB 533 nabucco, with the PB521 adjustable insert with round bed bases and upholstered fronts. Accessories: bedside lamp.